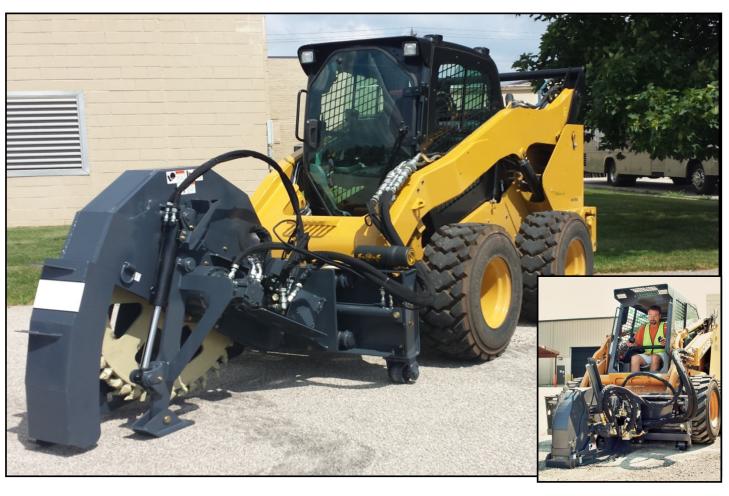

## Road saws

## For Skidsteers and Compact Track Loaders

Two models offering 0-10" and 0-18" depth capability

Hydraulic depth and sideshift of cutting wheel

RS18 has with Rotary Power XF10G radial piston motor drive

RS18 can be equipped with cutting wheel widths of 3", 4.5" and 6"

RS10 has Sauer 2.68 cu in piston motor / Fairfield 7HBX planetary drive

RS10 can be equipped with cutting wheel widths of 2.5 and 4.5"

**RS10** 