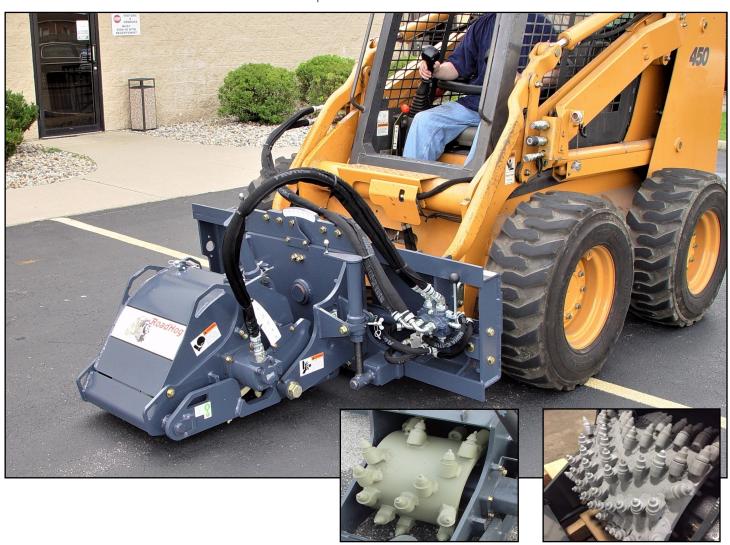

## Cold Planers - Standard Flow For Skidsteers and Compact Track Loaders

12" and 16" cutting width; 0-5" cutting depth

Manual tilt and depth control: hydraulic sideshift via diverter valve

Geroller motor direct drum drive system

## **Applications:**

Milling asphalt prior to overlay Cutting utility trenches Line stripe removal

Standard drum

Optional fine cut drum

Pothole and shoulder repair
Restoring drainage elevation against curb lines
Removing trip hazards

| Model  | Min GPM / PSI | Cutting Width | Cutting Depth | # Cutting Teeth | Tilt        | Sideshift | Weight |
|--------|---------------|---------------|---------------|-----------------|-------------|-----------|--------|
| CP12LF | 15/3,000      | 12 inches     | 0-5 inches    | 30              | +/- 15 deg. | 26 inches | 1,220  |
| CP16LF | 15/3,000      | 16 inches     | 0-5inches     | 38              | +/- 15 deg. | 26 inches | 1,250  |