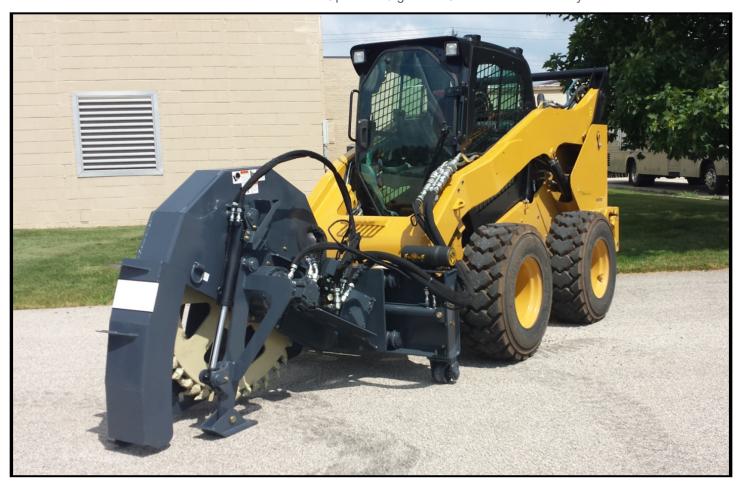

## Road saws

## For Skidsteers and Compact Track Loaders

Two models offering 0-10" and 0-18" depth capability

Hydraulic depth and sideshift of cutting wheel

Sauer 2.68 cu in piston motor / Auburn 8S2B planetary (RS18)

Cutting widths of 3", 4.5" and 6" ( RS18 )

Sauer 2.68 cu in piston motor / Fairfield 7HB planetarty (RS10)

Cutting widths of 2.5 and 4.5" (RS10)

Optional 40 gallon ROPS mounted water system

## **Applications:**

Asphalt patch cuts
Fiber optic / wi-fi cuts

Water / sewer cuts
Soil trenching

| Model    | Min GPM / PSI | Cutting Width | Cutting Depth | # Cutting Teeth | Sideshift | Weight |
|----------|---------------|---------------|---------------|-----------------|-----------|--------|
| RS10-2.5 | 27 /2,750     | 2.5 inches    | 0-10 inches   | 26              | 26 inches | 1,325  |
| RS10-4.5 | 30/ 2,750     | 4.5 inches    | 0-10 inches   | 34              | 26 inches | 1,450  |
| RS18-3.0 | 32/3,000      | 3.0 inches    | 0-18 inches   | 30              | 26 inches | 2,345  |
| RS18-4.5 | 32/3,000      | 4.5 inches    | 0-18 inches   | 34              | 26 inches | 2.,395 |
| RS18-6.0 | 32/3,000      | 6.0 inches    | 0-18 inches   | 60              | 26 inches | 2,455  |