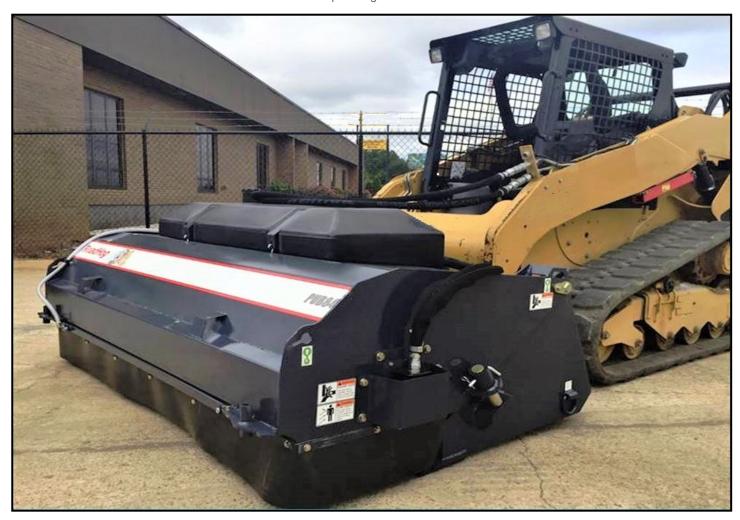

# RoadHog

### **Pickup Brooms**

## For Skidsteers and Compact Track Loaders

60", 72, 84" and 96" sweeping widths 26" brush diameter with combination poly / steel wafers Integrated, channeled front bumper Brush core height adjustment requires no tools 3/4" x 6" cutting edge and 3/4" x 8" BOCE standard equipment Optional pressurized 45 gallon water system Optional gutter brush with on / off valve