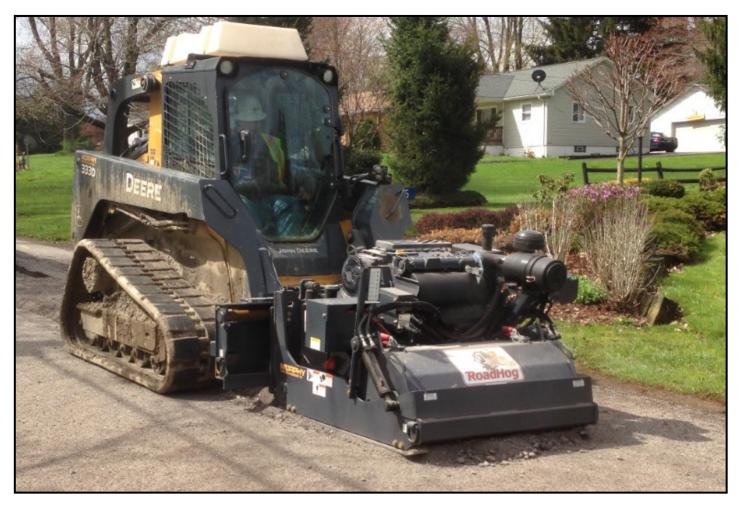

## **Cold Planers**

## For Skidsteers and Compact Track Loaders

67hp Caterpillar C2.2 T4F diesel engine

24" or 40" cutting width 0-6" cutting depth

Fairfield 7HBX 19:1 planetary / belt drive

Wireless remote controls engine functions and drum position

Hydraulic tilt, depth and sideshift of cutting drum

Fully self contained, no hydraulic or electrical connections

Optional 25 gallon pressurized water system