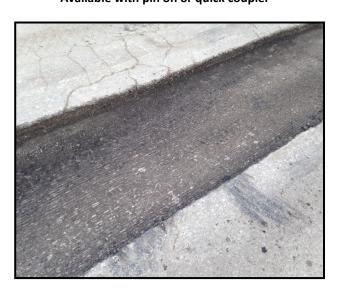

## **Applications:**

Milling asphalt prior to overlay Cutting utility trenches Line stripe removal Pothole and shoulder repair Restoring drainage elevation Removing trip hazards

| Model  | Min GPM / PSI | Cutting Width | Cutting Depth | # Cutting Teeth | Weight |
|--------|---------------|---------------|---------------|-----------------|--------|
| CP12MX | 12/3,000      | 12 inches     | 0-5 inches    | 30              | 556    |
| CP16MX | 15/3,000      | 16 inches     | 0-5 inches    | 38              | 637    |

Available with pin on or quick coupler

Milled edges provide an excellent bonding surface

Uses industry standard 20mm cutting teeth

Two hose hookup, no motor drain required

Cut material is suitable for reuse as backfill