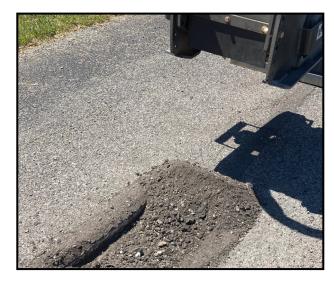

## **Applications:**

Milling asphalt prior to overlay Cutting utility trenches Line stripe removal Pothole and shoulder repair Restoring drainage elevation Removing trip hazards

| Model  | Min GPM / PSI | Cutting Width | Cutting Depth | # Cutting Teeth | Weight |
|--------|---------------|---------------|---------------|-----------------|--------|
| CP12MX | 12/3,000      | 12 inches     | 0-5 inches    | 30              | 556    |
| CP16MX | 15/3,000      | 16 inches     | 0-5 inches    | 38              | 637    |

Available with pin on or quick coupler

Milled edges provide an excellent bonding surface

Uses industry standard 20mm cutting teeth

Two hose hookup, no motor drain required

Cut material is suitable for reuse as backfill