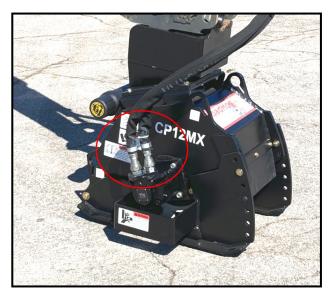

## **Applications:**

Milling asphalt prior to overlay Cutting utility trenches Line stripe removal Pothole and shoulder repair Restoring drainage elevation Removing trip hazards

| Model  | Min GPM / PSI | Cutting Width | Cutting Depth | # Cutting Teeth | Weight |
|--------|---------------|---------------|---------------|-----------------|--------|
| CP12MX | 12/3,000      | 12 inches     | 0-5 inches    | 30              | 556    |
| CP16MX | 15/3,000      | 16 inches     | 0-5 inches    | 38              | 637    |