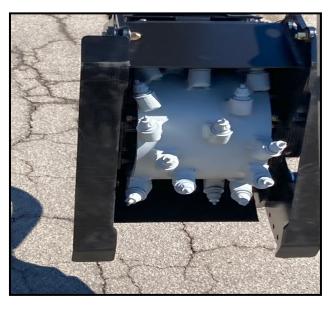

## Cold Planers - MX Series For Mini Excavators

12" and 16" cutting widths; 0-5" cutting depth
Manual depth control, adjustable in 1" increments
Geroler motor direct drum drive system
2 hose connection, no casedrain required
20mm replaceable Kennametal carbide cutting teeth

## **Applications:**

Milling asphalt prior to overlay Cutting utility trenches Line stripe removal Pothole and shoulder repair Restoring drainage elevation Removing trip hazards

| Model  | Min GPM / PSI | Cutting Width | Cutting Depth | # Cutting Teeth | Weight |
|--------|---------------|---------------|---------------|-----------------|--------|
| CP12MX | 12/3,000      | 12 inches     | 0-5 inches    | 30              | 556    |
| CP16MX | 15/3,000      | 16 inches     | 0-5 inches    | 38              | 637    |