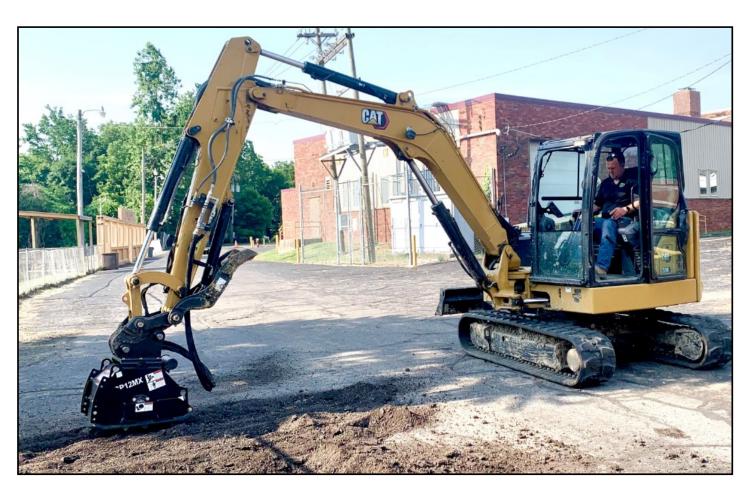

## Cold Planers - MX Series For Mini Excavators

12" and 16" cutting widths; 0-5" cutting depth
Manual depth control, adjustable in 1" increments
Geroler motor direct drum drive system
2 hose connection, no casedrain required
20mm replaceable Kennametal carbide cutting teeth

## **Applications:**

Milling asphalt prior to overlay Cutting utility trenches Line stripe removal Pothole and shoulder repair Restoring drainage elevation Removing trip hazards

| Model  | Min GPM / PSI | Cutting Width | Cutting Depth | # Cutting Teeth | Weight |
|--------|---------------|---------------|---------------|-----------------|--------|
| CP12MX | 12/3,000      | 12 inches     | 0-5 inches    | 30              | 556    |
| CP16MX | 15/3,000      | 16 inches     | 0-5 inches    | 38              | 637    |