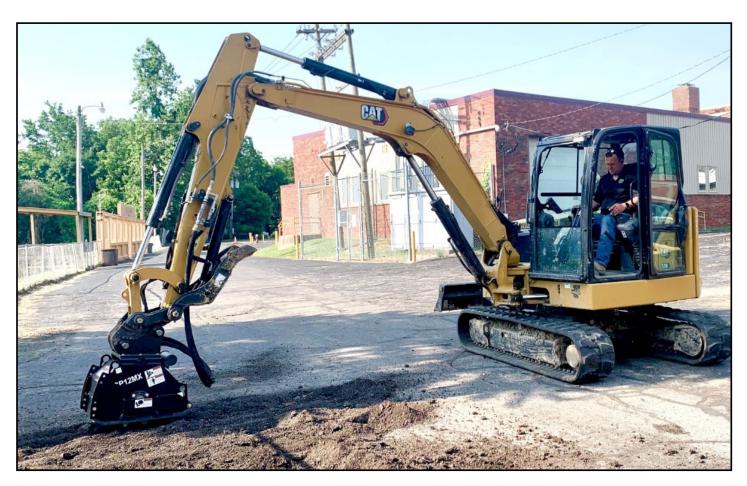

## Cold Planers - MX Series

## For Mini Excavators

12" and 16" cutting widths; 0-5" cutting depth
Manual depth control, in 1" increments
Geroler motor direct drum drive system
2 hose connection, no casedrain required
20mm replaceable Kennametal carbide cutting teeth
Pin on or quick coupler mounting system available

## **Applications:**

Milling asphalt prior to overlay Cutting utility trenches Line stripe removal Pothole and shoulder repair Restoring drainage elevation Removing trip hazards

| Model  | Min GPM / PSI | Cutting Width | Cutting Depth | # Cutting Teeth | Weight |
|--------|---------------|---------------|---------------|-----------------|--------|
| CP12MX | 12/ 3,000     | 12 inches     | 0-5 inches    | 30              | 556    |
| CP16MX | 15/ 3,000     | 16 inches     | 0-5 inches    | 38              | 637    |
|        |               |               |               |                 |        |