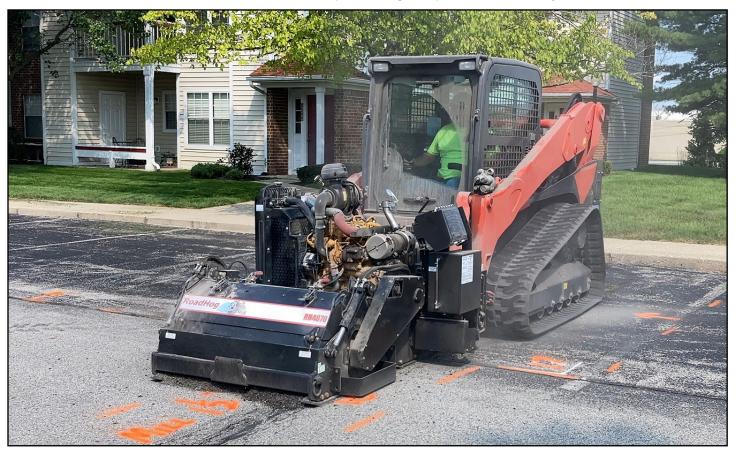

## **Cold Planers**

## For Skid Steers and Compact Track Loaders

67hp Caterpillar C2.2 T4F diesel engine

Auburn CW110, 25:1 planetary / cog belt drum drive

24" or 40" cutting width, 0-6" cutting depth

Wireless remote control of engine functions and drum position

Hydraulic tilt, depth and sideshift of cutting drum

Fully self contained, no hydraulic or electrical connections

Optional 25 gallon pressurized water system

## **Applications:**

Milling asphalt prior to overlay
Cutting utility trenches
Base reconstruction

Pothole repair
Pavement recycling
Stabilizing and reclamation

| Model  | Engine           | Cutting Width | Cutting Depth | # Cutting Teeth | Tilt        | Sideshift | Weight |
|--------|------------------|---------------|---------------|-----------------|-------------|-----------|--------|
| RH2470 | 67hp Caterpillar | 24 inches     | 0-6 inches    | 56              | +/- 13 deg. | 26 inches | 2,835  |
| RH4070 | 67hp Caterpillar | 40 inches     | 0-6 inches    | 76              | +/- 8 deg.  | 26 inches | 3,320  |