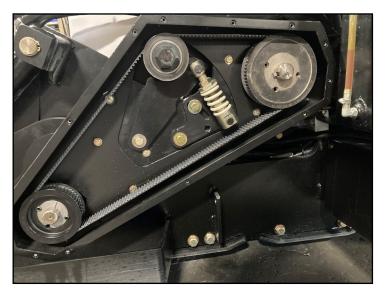

Full function wireless remote

Master control panel includes hour meter

**Cutting drum drive with auto tensioner** 

25 gallon pressurized water system

Equipped with 20mm teeth and holders