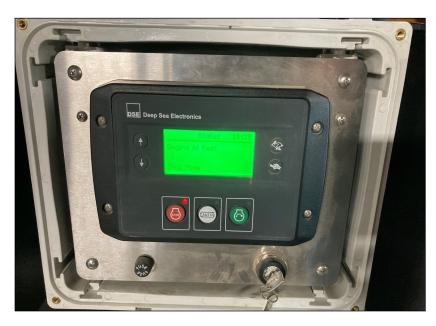

Full function wireless remote

Master control panel includes hour meter

**Cutting drum drive with auto tensioner** 

25 gallon pressurized water system

Equipped with 20mm teeth and holders