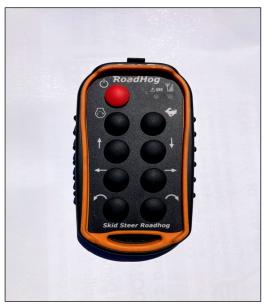

## For Skid Steers and Compact Track Loaders

67hp Caterpillar C2.2 T4F diesel engine

Auburn CW110, 25:1 planetary / cog belt drum drive

24" or 40" cutting width, 0-6" cutting depth

Wireless remote control of engine functions and drum position

Full function wireless remote

Master control panel includes hour meter

**Cutting drum drive with auto tensioner** 

25 gallon pressurized water system

Equipped with 20mm teeth and holders